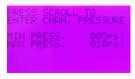

## **FOAM QUALITY ADJUSTMENTS**

Patented, 100% digital control of the amount of concentrate and the texture of the foam (wet/

dry) for instrument trays and instrument channels. Once programmed there is no need for adjustment.