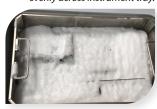

# DRAMATICALLY REDUCE CLEANING TIME

Sterile processors today are under pressure to increase work flow while achieving higher marks for cleanliness of surgical instruments. Knight has designed a system that quickly and easily coats external and internal instrument surfaces with foaming pretreatment detergents before bio burden has a chance to harden. Fast Foam includes two wand applicators for use with instrument trays and instrument channels. The unique channel wand delivers foam into hard-to-reach instrument channels to start the pretreatment process. This automatic detergent delivery system produces enough foam to cover an entire tray of instruments in seconds!

# **FAST FOAM**

Healthcare Instrument Pre-Treatment System

Foam applicator spreads foam quickly and evenly across instrument tray.