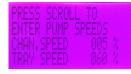

# RELIABLE PRECISION DETERGENT APPLICATION

Reliable, variable speed peristaltic pump delivers foaming concentrate over a wide range to produce rich, thick, long-lasting foam.

## **FOAM QUALITY ADJUSTMENTS**

Patented, 100% digital control of the amount of concentrate and the texture of the foam (wet/

dry) for instrument trays and instrument channels. Once programmed there is no need for adjustment.