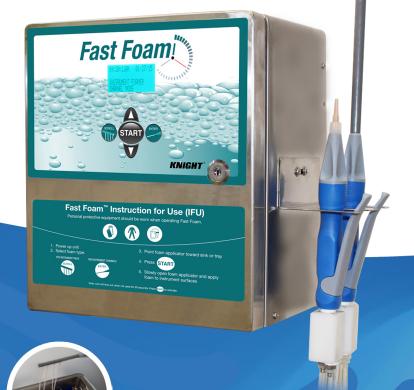

# Fast Foam! Healthcare Instrument Pretreatment

# DRAMATICALLY REDUCE CLEANING TIME

Sterile processors today are under pressure to increase work flow while achieving higher marks for cleanliness of surgical instruments. Knight has designed a system that quickly and easily coats external and internal instrument surfaces with foaming pretreatment detergents before bio burden has a chance to harden. Fast Foam includes two wand applicators for use with instrument trays and instrument channels. The unique channel wand delivers foam into hard-to-reach instrument channels to start the pretreatment process. This automatic detergent delivery system produces enough foam to cover an entire tray of instruments in seconds!

# **FAST FOAM**

Healthcare Instrument Pre-Treatment System

Foam applicator spreads foam quickly and evenly across instrument tray.