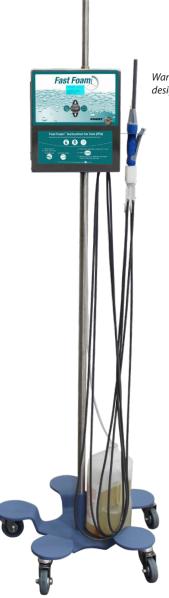

## **Unit Weight**

14 lbs, 6.4 kg with foam wands

Fast Foam can be wall mounted or securely attached to any IV stand to make the system completely mobile.

Easily inject foam into instrument channels

Wand trigger is ergonomically designed for operator comfort.